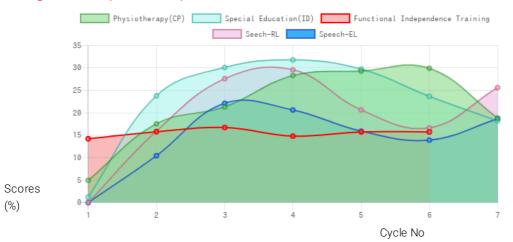

## Progress Report

| Evaluation No | Physiotherapy(CP)<br>Score % - Month - Year | Special Education(ID)<br>Score % - Month - Year | Speech<br>RL - EL - Month - Year  | Functional Independence Training<br>Score % - Month - Year |
|---------------|---------------------------------------------|-------------------------------------------------|-----------------------------------|------------------------------------------------------------|
| 1             | 4.98% - March - 2017                        | 1.20% - March - 2017                            | 0.00% - 0.00% - April - 2017      | 14.29% - July - 2018                                       |
| 2             | 17.65% - July - 2018                        | 23.93% - July - 2018                            | 16.00% - 10.50% - July - 2018     | 15.86% - January - 2019                                    |
| 3             | 21.43% - January - 2019                     | 30.26% - February - 2019                        | 27.75% - 22.25% - January - 2019  | 16.81% - July - 2019                                       |
| 1             | 28.46% - August - 2019                      | 31.97% - July - 2019                            | 29.75% - 20.75% - August - 2019   | 14.9% - January - 2020                                     |
| 5             | 29.46% - February - 2020                    | 29.91% - February - 2020                        | 20.75% - 16.00% - March - 2020    | 15.83% - February - 2021                                   |
| 5             | 30.07% - March - 2021                       | 23.80% - December - 2020                        | 16.75% - 14.00% - February - 2021 | 15.83% - July - 2021                                       |
| 7             | 18.96% - July - 2021                        | 18.30% - July - 2021                            | 25.75% - 18.75% - July - 2021     |                                                            |

## Note: Variations in therapy outcome are due to several factors including the health of the child at the time of evaluation. Progress Report Graph

Information:- CP - Cerebral Palsy; SB – Spina bifida; MD - Muscular Dystrophy; CTEV – Clubfoot; ID - Intellectual Disability; CP, MD – Cerebral Palsy/Multiple Disabilities; LV - Low Vision; TB - Total Blind; ADHD - Attention Deficit Hyperactive Disorder; DB - Deaf Blind; RL - Receptive language; EL - Expressive language;